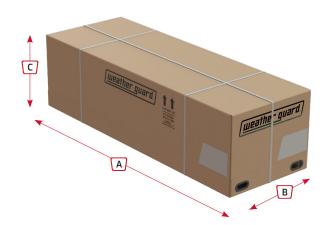

## PACKAGED

PRODUCT

## **DATA - GULLWING**

| PACKAGED                   |                                                       |                           | PRODUCT DATA  |               |               |                         |                    |
|----------------------------|-------------------------------------------------------|---------------------------|---------------|---------------|---------------|-------------------------|--------------------|
| Product Code               | Product Description                                   | Product EAN               | A (mm)        | B (mm)        | C (mm)        | <b>PACKED</b><br>WT(kg) | PACKED<br>VOL(M³)  |
| GW10012-BK                 | AL GULL WING 1770MM BLACK (351L)                      | 9312097066779             | 1850          | 645           | 513           | 34.5                    | 0.612              |
| GW10013-CL                 | AL GULL WING 1770MM CLEAR (351L)                      | 9312097066786             | 1850          | 645           | 513           | 34.5                    | 0.612              |
| PRODUCT                    |                                                       |                           | PRODUCT DATA  |               |               |                         |                    |
|                            |                                                       |                           |               |               |               |                         |                    |
| Product Code               | Product Description                                   | Product EAN               | D (mm)        | E (mm)        | F (mm)        | Product<br>WT(kg)       | Product<br>VOL(M³) |
| Product Code<br>GW10012-BK | Product Description  AL GULL WING 1770MM BLACK (351L) | Product EAN 9312097066779 | <b>D</b> (mm) | <b>E</b> (mm) | <b>F</b> (mm) |                         | 0.000.000          |