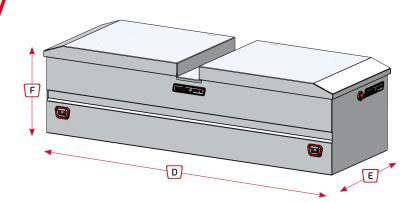

## **DATA - GULLWING**

| PACKAGED                   |                                                       |                           | PRODUCT DATA  |               |               |                         |                    |
|----------------------------|-------------------------------------------------------|---------------------------|---------------|---------------|---------------|-------------------------|--------------------|
| Product Code               | Product Description                                   | Product EAN               | A (mm)        | B (mm)        | C (mm)        | <b>PACKED</b><br>WT(kg) | PACKED<br>VOL(M³)  |
| GW10012-BK                 | AL GULL WING 1770MM BLACK (351L)                      | 9312097066779             | 1850          | 645           | 513           | 34.5                    | 0.612              |
| GW10013-CL                 | AL GULL WING 1770MM CLEAR (351L)                      | 9312097066786             | 1850          | 645           | 513           | 34.5                    | 0.612              |
| PRODUCT                    |                                                       |                           | PRODUCT DATA  |               |               |                         |                    |
|                            |                                                       |                           |               |               |               |                         |                    |
| Product Code               | Product Description                                   | Product EAN               | D (mm)        | E (mm)        | F (mm)        | Product<br>WT(kg)       | Product<br>VOL(M³) |
| Product Code<br>GW10012-BK | Product Description  AL GULL WING 1770MM BLACK (351L) | Product EAN 9312097066779 | <b>D</b> (mm) | <b>E</b> (mm) | <b>F</b> (mm) |                         | 0.000.000          |